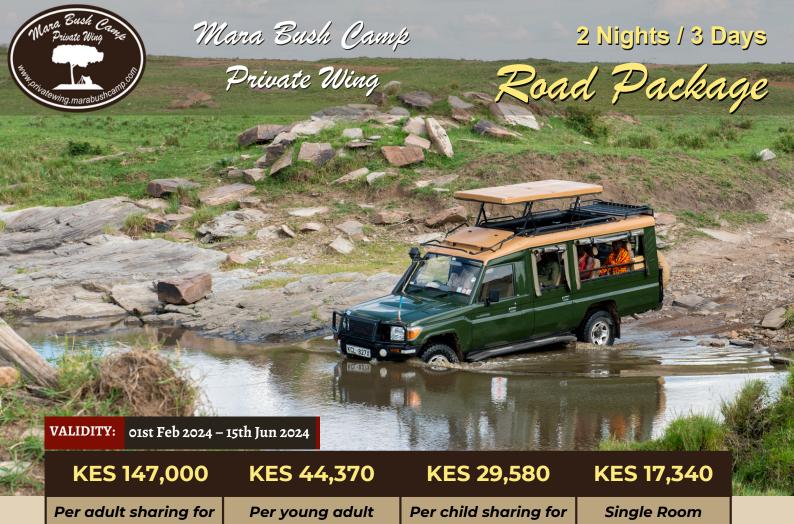

## Includes

2 nights

 O2 nights full board accommodation in a luxury tent at Mara Bush Camp - Private Wing

sharing for 2 nights

- Exclusive use of vehicle and extended game drives in custom built 4 wheel drive vehicle
- Return transportation in custom built 4 wheel drive Land Cruiser from Nairobi
- Professional, experienced KPSGA (Bronze/ Silver/ Gold)
  English speaking guides
- Beverages such as Soft drinks, local beer, house wine, gin & vodka
- Afternoon tea/coffee and camp fire nibbles
- Packed breakfast / lunch on request
- Mineral water while on game drives, in the tents and during meals
- Stainless steel water bottles as a "take away souvenir"

## Excludes

2 nights

- Beverages not stated in the includes
- Items of personal nature
- Additional activities (such as balloon safaris, private sundowners, guided walks etc.)
- Change of itinerary
- Park Fees Adult Kes 4,500/-, child (3-17yrs) Kes.
  2,000/- (applicable for 12 hrs)