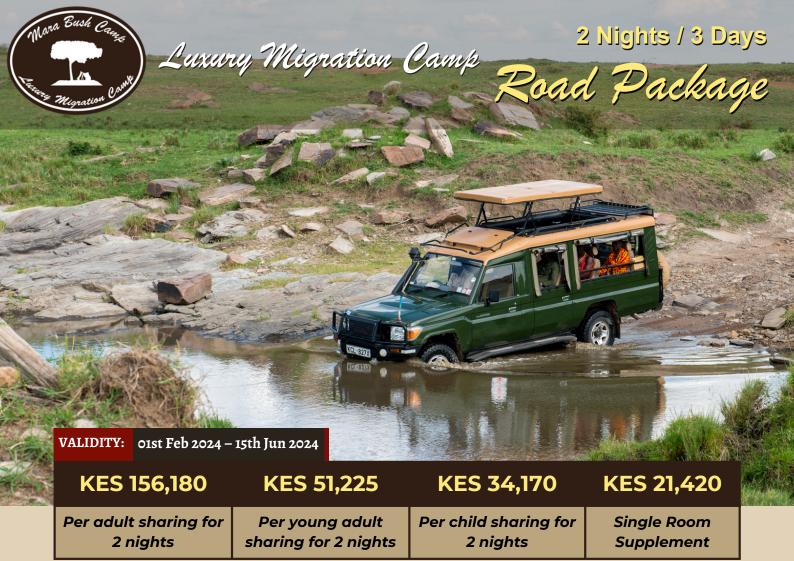

## Includes

- O2 nights full board accommodation in a luxury tent at Luxury Migration Camp
- Exclusive use of vehicle and extended game drives in custom built 4 wheel drive vehicle
- Return transportation in custom built 4 wheel drive Land Cruiser from Nairobi
- Professional, experienced KPSGA (Bronze/ Silver/ Gold) English speaking guide
- Beverages such as Soft drinks, local beer, house wine, gin & vodka
- Afternoon tea/coffee and camp fire nibbles
- Packed breakfast / lunch on request
- Mineral water while on game drives, in the tents and during meals
- Stainless steel water bottles as a "take away souvenir"

## Excludes

- Beverages not stated in the includes
- Items of personal nature
- Additional activities (such as balloon safaris, private sundowners, guided walks etc.)
- Change of itinerary
- Park Fees Adult Kes 4,500/-, child (3- 17yrs) Kes. 2,000/- (applicable for 12 hrs)

## Terms and Conditions:

- Offer applicable to NEW bookings only
- Subject to availability at the time of booking
- For group bookings (of min. 5 rooms), SRS waived for 2 rooms
- Full Board rates apply to children below 16 years